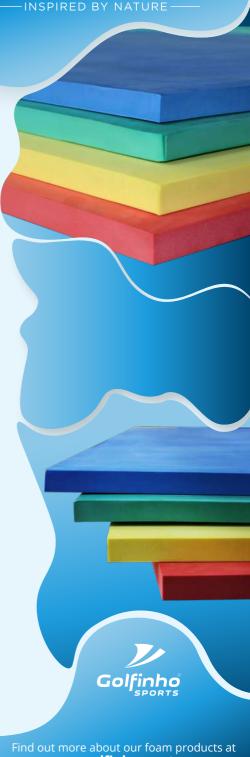

## **NEW** Golfoam

Get to know our new "Golfoam". A foam with improved density and high buoyancy.

It is made from closed-cell crosslinked polyethylene (PE) with a uniform structure. Due to its quality material, it can be permanently in contact with human skin (it is easily sanitized, antibacterial, hypoallergenic and non-toxic).

Density = 45 kg/m3

Does not absorb water

In accordance with EN71

Soft and pleasant to the touch

High buoyancy

High durability

**ROHS** 

Reusable and Recyclabe

## Golfoam

Golfoam EVA foam is made from polyethylene (PE) and EVA, which gives it high elasticity.

Due to its quality material, it can be permanently in contact with human skin (it is easily sanitized, antibacterial, hypoallergenic and non-toxic).

Colors Avaliable: (

Made from crosslinked closed-cell PE with a uniform structure.

Due to its quality material, it can be permanently in contact with human skin (it is easily sanitized, antibacterial, hypoallergenic and non-toxic).

It has an excellent resistance to impact, abrasion and tearing.